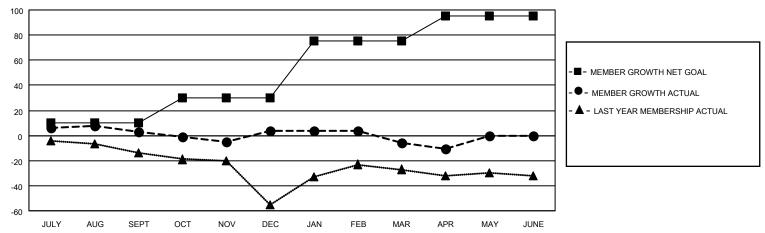

## MONTHLY MEMBERSHIP PROGRESS REPORT

LOCATION CROATIA District 126 Results as of: 4/30/2021

| Clubs         |               |             |               | Members               |                        |                         |                                                    |  |
|---------------|---------------|-------------|---------------|-----------------------|------------------------|-------------------------|----------------------------------------------------|--|
|               | RESULTS FOR   | R 2020-2021 |               | RESULTS FOR 2020-2021 |                        |                         |                                                    |  |
| QUARTER       | NEW CLUB GOAL | NEW CLUBS   | DROPPED CLUBS | QUARTER MEMI          | BER GROWTH NET<br>GOAL | MEMBER GROWTH<br>ACTUAL | DROPPED<br>MEMBERS ACTUAL<br>(including transfers) |  |
| JULY/AUG/SEPT | 0             | 0           | 0             | JULY/AUG/SEPT         | 10                     | 16                      | 12                                                 |  |
| OCT/NOV/DEC   | 0             | 0           | 0             | OCT/NOV/DEC           | 20                     | 35                      | 33                                                 |  |
| JAN/FEB/MAR   | 0             | 0           | 0             | JAN/FEB/MAR           | 45                     | 10                      | 20                                                 |  |
| APR/MAY/JUNE  | 1             | 0           | 0             | APR/MAY/JUNE          | 20                     | 1                       | 6                                                  |  |

## GOALS AND ACTUAL MEMBERS CUMULATIVE

| DROPPED CLUBS: 0 |    | 24 CLUBS OF 59 ADDED 1 OR MORE<br>NEW MEMBERS | GENDER DISTRIBUTION           MALE         571 (46.96%)           FEMALE         645 (53.04%) |               |    |
|------------------|----|-----------------------------------------------|-----------------------------------------------------------------------------------------------|---------------|----|
| DROPPED MEMBERS  |    |                                               | PEWALE                                                                                        | 645 (53.04%)  |    |
| DECEASED         | 5  | CLICK HERE FOR CUMULATIVE                     | TOTAL FAMILY UNIT MEMBERS                                                                     |               | 29 |
| CLUB CANCELLED   | 0  | MEMBERSHIP DATA                               |                                                                                               | C DAVING HALF | 15 |
| OTHER 66         |    |                                               | FAMILY MEMBERS PAYING HALF DUES                                                               |               | 10 |
| TOTAL            | 71 |                                               | Bolo                                                                                          |               |    |