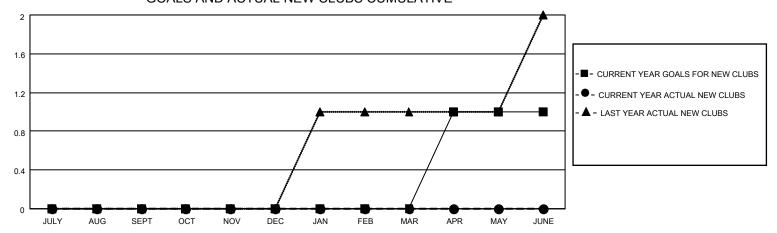

## MONTHLY MEMBERSHIP PROGRESS REPORT

LOCATION CROATIA District 126 Results as of: 4/30/2021

| Clubs         |               |             |               | Members               |                        |                         |                                                    |  |
|---------------|---------------|-------------|---------------|-----------------------|------------------------|-------------------------|----------------------------------------------------|--|
|               | RESULTS FOR   | R 2020-2021 |               | RESULTS FOR 2020-2021 |                        |                         |                                                    |  |
| QUARTER       | NEW CLUB GOAL | NEW CLUBS   | DROPPED CLUBS | QUARTER MEMI          | BER GROWTH NET<br>GOAL | MEMBER GROWTH<br>ACTUAL | DROPPED<br>MEMBERS ACTUAL<br>(including transfers) |  |
| JULY/AUG/SEPT | 0             | 0           | 0             | JULY/AUG/SEPT         | 10                     | 16                      | 12                                                 |  |
| OCT/NOV/DEC   | 0             | 0           | 0             | OCT/NOV/DEC           | 20                     | 35                      | 33                                                 |  |
| JAN/FEB/MAR   | 0             | 0           | 0             | JAN/FEB/MAR           | 45                     | 10                      | 20                                                 |  |
| APR/MAY/JUNE  | 1             | 0           | 0             | APR/MAY/JUNE          | 20                     | 1                       | 6                                                  |  |

## GOALS AND ACTUAL NEW CLUBS CUMULATIVE